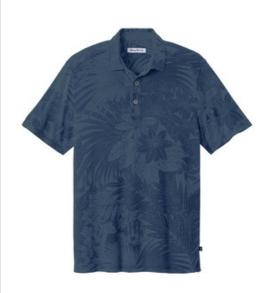

## Tommy Bahama<sup>®</sup> Santiago Paradise Polo ST227544TB

A sublimated tropical print instantly transports you to the islands in this elevated polo. With its soft sandw ashed finish and moisture-wicking performance, this timeless style makes a sophisticated statement in the office or while you're jet setting.

- 5.9-ounce, 60/40 Tencel<sup>™</sup> Modal/recycled polyester
- Tonal embroidered Marlin logo at center back neck
- Woven Marlin logo tab at left side seam
- Self-fabric collar and placket
- Three-button placket
- Turned cuffs and hem with triple-stitching details
- Side vents