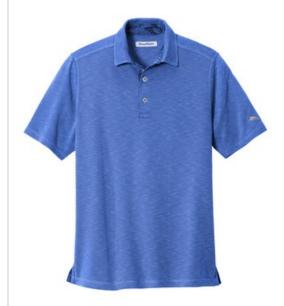

# LIMITED EDITION Tommy Bahama<sup>®</sup> Palmetto Paradise Polo ST224065TB

We're proud to offer this direct-from-retail Tommy Bahama style, while supplies last.

Supremely soft and adorned with contrast stitching, this polo delivers the comfort and heathered vintage-look you desire on off-duty days. You'll love its exceptionally soft fabric and washability.

- 5.9-ounce, 70/30 Tencel<sup>TM</sup> Modal/polyester
- Self-fabric collar
- 3-button placket
- Distinctive contrast stitching plus contrast fabric at inner placket and inner collar
- Embroidered Marlin on left sleeve