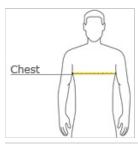

### HOW TO MEASURE

# CHEST WIDTH

Measure under the arm and around the fullest part of the chest with arms  ${\sf dow}\, {\sf n}$ , keeping tape horizontal.

# SIZE CHART

|       | S     | M     | L     | XL    | 2XL   | 3XL   |
|-------|-------|-------|-------|-------|-------|-------|
| Chest | 36-38 | 39-41 | 42-44 | 45-47 | 48-50 | 51-53 |