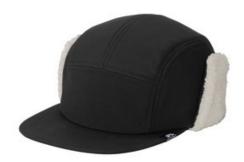

# LIMITED EDITION Spacecraft Fuzz Five-Panel Cap SPC7

We're proud to offer this direct-from-retail Spacecraft style, while supplies last.

Fully fleece-lined with faux fur ear flaps, this cap really puts out a Mounties vibe-but not enough to get you out of a Canadian speeding ticket.

- Wool blend body and brim/sherpa fleece
- Unstructured
- Low-profile (Closer-fitting cap with approximately 8 cm crown height)
- 5-panel
- SPACECRAFT w oven label on left side brim
- Sherpa fleece w raparound ear flaps that can be unsnapped and w orn up or dow n
- One size fits most