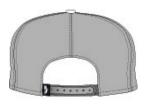

- Cotton twill front panels/laser-cut perforated polyester mid and back panels
- Structured
- Standard profile (Traditional trucker style with approximately 9.5+ cm crown height)
- Flat brim
- SPACECRAFT w oven label at left side and at snapback
- 7-position adjustable snapback closure

front

back