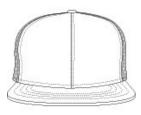

- Cotton twill front panels/laser-cut perforated polyester mid and back panels
- Structured
- Standard profile (Traditional trucker style with approximately 9.5+ cm crown height)
- Flat brim
- SPACECRAFT w oven label at left side and at snapback
- 7-position adjustable snapback closure

front

back