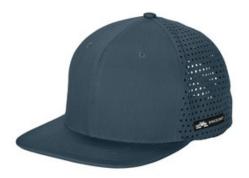

## **DISCONTINUED LIMITED EDITION Spacecraft Salish Perforated Cap SPC5**

We're proud to offer this direct-from-retail Spacecraft style, while supplies last.

Nothing keeps you looking and feeling more chill than this ultra-breathable, perforated cap.

- Cotton twill front panels/laser-cut perforated polyester mid and back panels
- Structured
- Standard profile (Traditional trucker style with approximately 9.5+ cm crown height)
- Flat brim
- SPACECRAFT w oven label at left side and at snapback
- 7-position adjustable snapback closure

front

back