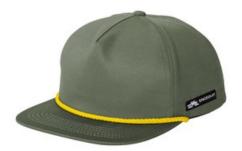

# **LIMITED EDITION Spacecraft Taquoma Cap SPC4**

We're proud to offer this direct-from-retail Spacecraft style, while supplies last.

On the trails or around camp, this cap fits right in with its hip, wear-anywhere vibe.

- Cotton/nylon blend
- Semi-structured
- Mid-profile (Looser fitting with a higher, more encompassing fit; approximately 9 cm crown height)
- 5-panel
- Contrast brim rope
- SPACECRAFT w oven label on left side mesh and at snapback
- 7-position adjustable snapback closure