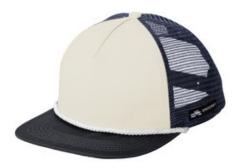

# **LIMITED EDITION Spacecraft Trucker Cap SPC3**

We're proud to offer this direct-from-retail Spacecraft style, while supplies last.

This iconic trucker pairs well with a cold one, long walks on the beach and sunset bonfires.

- Nylon front panels/soft trucker mesh mid and back panels
- Lightly structured
- Mid-profile (Looser fitting with a higher, more encompassing fit; approximately 9 cm crown height)
- 5-panel
- Contrast brim rope
- SPACECRAFT w oven label on left side bill and at snapback
- 7-position adjustable snapback closure