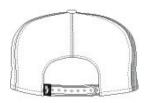

- 100% corduroy
- Structured

• Standard profile (Traditional trucker style with approximately 9.5+ cm crow n height)

- 5-panel
- Patterned brim rope
- SPACECRAFT embroidered label on left side bill and w oven label at snapback
- 7-position adjustable snapback closure

back