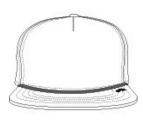

LIMITED EDITION Spacecraft Explorer Cap SPC2

We're proud to offer this direct-from-retail Spacecraft style, while supplies last.

With its woven Spacecraft patch and terry cloth loop details, this brim rope cap will be worn and weathered like a crusty old mountaineer.

- 100% corduroy
- Structured

• Standard profile (Traditional trucker style with approximately 9.5+ cm crow n height)

- 5-panel
- Patterned brim rope
- SPACECRAFT embroidered label on left side bill and w oven label at snapback
- 7-position adjustable snapback closure