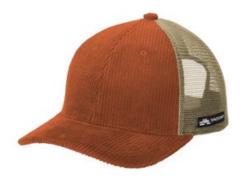

# LIMITED EDITION Spacecraft Conway Trucker Cap SPC1

We're proud to offer this direct-from-retail Spacecraft style, while supplies last.

Hike or ride in this ultra-breathable trucker cap.

- Corduroy front panels/soft trucker mesh mid and back panels
- Structured
- Low-profile (Closer-fitting cap with approximately 8 cm crown height)
- SPACECRAFT w oven label on left side mesh and at snapback
- 7-position adjustable snapback closure