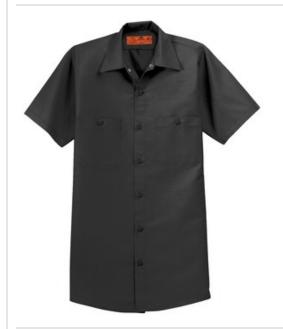

# Red Kap<sup>®</sup> Short Sleeve Industrial Work Shirt. SP24

Red Kap puts the toughest materials and advanced stay-clean technology into this shirt so you get the most out of it. This hardworking IL50 style is tested through 50 industrial launderer washes.

- 4.25-ounce, 65/35 poly/cotton with Touchtex™ technology w hich provides breathable comfort lasting colors and stain
- Requires minimal ironing thanks to a wrinkle-resistant finish
- Open collar with sew n-in stays
- Separate tw o-piece yoke
- 6 buttons with metal collar gripper closure at neck
- Two button-through pockets
- Bartacked pencil stall on left pocket
- Industrial laundry friendly