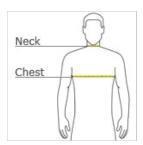

#### HOW TO MEASURE

### CHEST WIDTH

Measure under the arm and around the fullest part of the chest with arms down, keeping tape horizontal.

Measure around the fullest part of the neck at the base.

## SIZE CHART

|       | SR              | MR              | LR              | XLR             | 2XLR            | 3XLR            | 4XLR            | 5XLR            | 6XLR            |
|-------|-----------------|-----------------|-----------------|-----------------|-----------------|-----------------|-----------------|-----------------|-----------------|
| Chest | 34 1/2 - 38     | 38 1/2 -42      | 42 1/2 - 46     | 46 1/2 - 50     | 50 1/2 - 53     | 53 1/2 - 56     | 56 1/2 - 59     | 59 1/2 - 62     | 62 1/2 - 65     |
| Neck  | 13 5/8 - 14 1/2 | 14 5/8 - 15 1/2 | 15 5/8 - 16 1/2 | 16 5/8 - 17 1/2 | 17 5/8 - 18 1/2 | 18 5/8 - 19 1/2 | 19 5/8 - 20 1/2 | 20 5/8 - 21 1/2 | 21 5/8 - 22 1/2 |