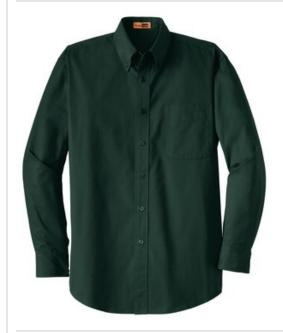

# Long Sleeve SuperPro<sup>™</sup> Twill Shirt. SP17

Our hardest-w orking shirt is simply super. Built to withstand the wear and tear of any tough job, our SuperPro Twill is also brushed for softness.

- 4.6-ounce, 65/35 poly/cotton with stain-release finish
- Rental friendly
- Button-dow n collar
- Dyed-to-match buttons
- Left chest pocket
- Back box pleat
- Rounded adjustable cuffs