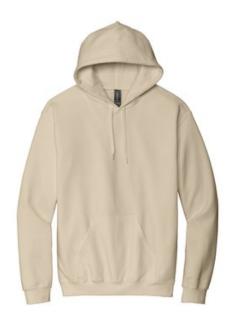

# Gildan<sup>®</sup> Softstyle<sup>®</sup> Pullover Hooded Sweatshirt SF500

- 8.4-ounce, 80/20 ring spun cotton/poly
- 75/25 ring spun cotton/poly (Ring Spun Sport Grey)
- 50/50 ring spun cotton/poly (Dark Heather)
- Tw o-end ring spun cotton face fabric
- Tw o-piece dyed-to-match jersey fabric-lined hood
- Double-needle hem and topstitching on outside of hood seam
- 3/8-inch flat draw cords
- Dropped shoulder
- 1x1 rib knit w ith spandex cuffs and bottom band
- Tubular body
- Classic fit
- Tearaw ay label
- Select colors up to 5XL