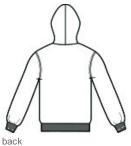

# Champion<sup>®</sup> Powerblend<sup>®</sup> Full-Zip Hoodie.S800

- 9-ounce, 50/50 cotton/poly
- 50/40/10 cotton/poly/black poly (Light Steel)
- •
- Double Dry technology wicks moisture
- Two-ply hood with dyed-to-match draw cords
- Covered placket
- 1x1 rib knit sleeve cuffs and hem
- Front pouch pocket
- Embroidered Champion "C" logo at left cuff
- Woven back neck label