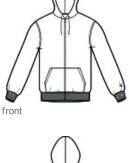

# Champion<sup>®</sup> Powerblend<sup>®</sup> Full-Zip Hoodie.S800

- 9-ounce, 50/50 cotton/poly
- 50/40/10 cotton/poly/black poly (Light Steel)
- •
- Double Dry technology wicks moisture
- Two-ply hood with dyed-to-match draw cords
- Covered placket
- 1x1 rib knit sleeve cuffs and hem
- Front pouch pocket
- Embroidered Champion "C" logo at left cuff
- Woven back neck label