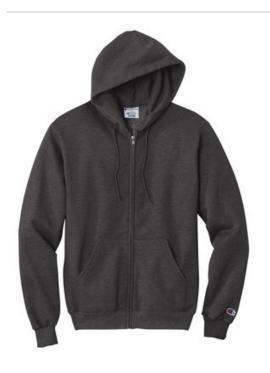

# Champion<sup>®</sup> Powerblend<sup>®</sup> Full-Zip Hoodie.S800

- 9-ounce, 50/50 cotton/poly
- 50/40/10 cotton/poly/black poly (Light Steel)
- •
- Double Dry technology wicks moisture
- Two-ply hood with dyed-to-match draw cords
- Covered placket
- 1x1 rib knit sleeve cuffs and hem
- Front pouch pocket
- Embroidered Champion "C" logo at left cuff
- Woven back neck label