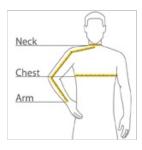

#### HOW TO MEASURE

#### CHEST WIDTH

Measure under the arm and around the fullest part of the chest with arms  $\operatorname{dow} n$ , keeping tape horizontal.

#### NECK

Measure around the fullest part of the neck at the base.

# ARM

Place hand on hip. Start at the center of the back of the neck and measure across the shoulder, to the elbow, and then down to the w rist.