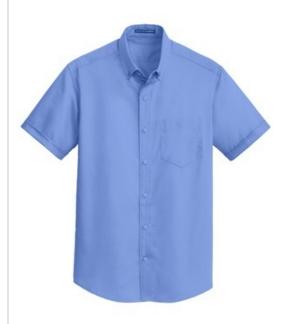

# Port Authority<sup>®</sup> Short Sleeve SuperPro<sup>™</sup> Twill Shirt. S664

A heavy hitter in performance, our SuperPro Twill Shirt easily resists wrinkles while releasing stains. Designed for comfort, this versatile shirt functions well in almost any work environment from the office to food service.

- 3.4-ounce, 55/45 cotton/poly
- Button-dow n collar
- Back shoulder pleats
- Dyed-to-match buttons
- Left chest pocket