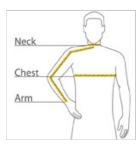

#### HOW TO MEASURE

#### CHEST WIDTH

Measure under the arm and around the fullest part of the chest with arms down, keeping tape horizontal.

#### NECK

Measure around the fullest part of the neck at the base.

# ARM

Place hand on hip. Start at the center of the back of the neck and measure across the shoulder, to the elbow, and then down to the wrist.