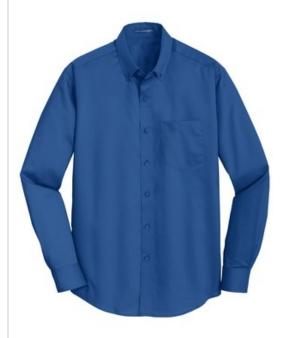

# Port Authority<sup>®</sup> SuperPro<sup>™</sup> Twill Shirt. S663

A heavy hitter in performance, our SuperPro Twill Shirt easily resists wrinkles while releasing stains. Designed for comfort, this versatile shirt functions well in almost any work environment from the office to food service.

- 3.4-ounce, 55/45 cotton/poly
- Button-dow n collar
- Back shoulder pleats
- Dyed-to-match buttons
- Left chest pocket
- Rounded adjustable cuffs