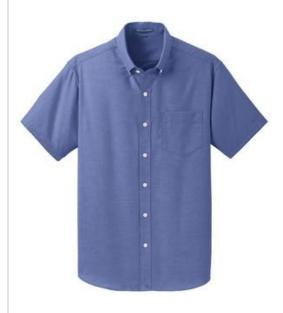

# Port Authority<sup>®</sup> Short Sleeve SuperPro<sup>™</sup> Oxford Shirt. S659

Look your best in a tried-and-true oxford that performs.

Designed to release stains, our wrinkle-resistant SuperPro
Oxford has a soft hand to keep you looking neat and
professional all day long.

- 4.6-ounce, 60/40 cotton/poly
- Back yoke with knife pleats
- Pearlized buttons
- Button-dow n collar
- Left chest pocket