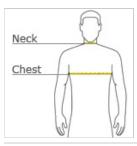

### HOW TO MEASURE

#### CHEST WIDTH

Measure under the arm and around the fullest part of the chest with arms  $\mbox{dow}\, \mbox{n}$ , keeping tape horizontal.

#### NECK

Measure around the fullest part of the neck at the base.

#### SIZE CHART

|       | XS    | S     | М      | L     | XL    | 2XL    | 3XL    | 4XL    |
|-------|-------|-------|--------|-------|-------|--------|--------|--------|
| Chest | 32-34 | 35-37 | 38-40  | 41-43 | 44-46 | 47-49  | 50-53  | 54-57  |
| Neck  | 17    | 17    | 17 1/2 | 18    | 19    | 19 3/4 | 20 1/2 | 21 1/4 |