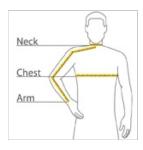

#### HOW TO MEASURE

#### CHEST WIDTH

Measure under the arm and around the fullest part of the chest with arms  $\mbox{dow}\, \mbox{n}$ , keeping tape horizontal.

#### NECK

Measure around the fullest part of the neck at the base.

#### ARM

Place hand on hip. Start at the center of the back of the neck and measure across the shoulder, to the elbow, and then down to the w rist.