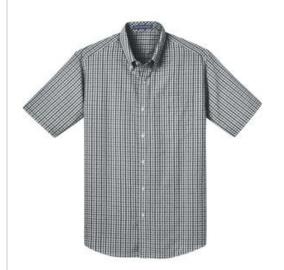

# DISCONTINUED Port Authority® Short Sleeve Gingham Easy Care Shirt. S655

A fresh alternative to a solid-color shirt, our gingham check pattern is office-ready. Crafted in an Easy Care blend, this poplin style resists wrinkles and features bias-cut details inside the collar stand.

- 3.2-ounce, 60/40 cotton/poly
- Button-dow n collar
- Box back pleat
- Notched left chest pocket