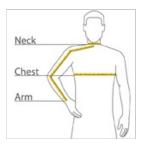

#### HOW TO MEASURE

#### CHEST WIDTH

Measure under the arm and around the fullest part of the chest with arms down, keeping tape horizontal.

#### NECK

Measure around the fullest part of the neck at the base.

#### ARN

Place hand on hip. Start at the center of the back of the neck and measure across the shoulder, to the elbow, and then down to the wrist.

## SIZE CHART

|  |       | XS          | S           | М           | L           | XL          | 2XL         |
|--|-------|-------------|-------------|-------------|-------------|-------------|-------------|
|  | Chest | 32-34       | 35-37       | 38-40       | 41-43       | 44-46       | 47-49       |
|  | Neck  | 14 1/2 - 15 | 15 - 15 1/2 | 15 1/2 - 16 | 16 - 16 1/2 | 16 1/2 - 17 | 17 - 17 1/2 |
|  | Arm   | 30.5        | 32          | 34          | 35          | 36.5        | 37.5        |