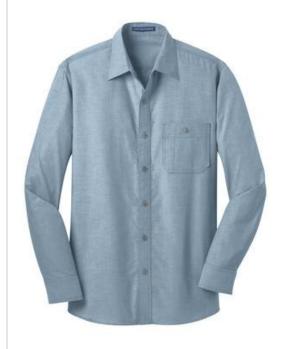

# DISCONTINUED Port Authority<sup>®</sup> Chambray Shirt. S653

Soft texture and tonal stitching make our classic chambray shirt a modern must-have for any occasion. This subtle nod to the utility w ork shirt features double- and triple-needle stitching for character and durability.

- 4.5-ounce, 65/35 cotton/poly
- Double-needle stitching on placket, collar and cuffs
- Triple-needle stitching on shoulder seams and back yoke
- Hidden button-dow n collar
- Back shoulder pleats
- Faux horn buttons
- Button-dow n notched patch pocket
- Adjustable cuffs with button-through sleeve plackets
- Shirttail hem