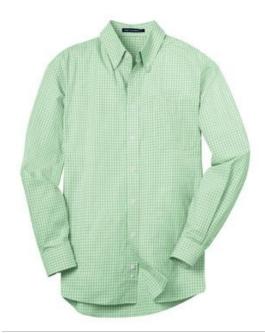

# Port Authority<sup>®</sup> Plaid Pattern Easy Care Shirt. S639

A not-too-bold plaid pattern offers a welcome break from a solid color. Designed for comfort and wrinkle-resistant convenience, this yarn-dyed poplin shirt is ideal for both dress and casual wear.

- 3.2-ounce, 55/45 cotton/poly
- Button-dow n collar
- Pearlized buttons
- Left chest pocket
- Back box pleat
- Rounded adjustable cuffs