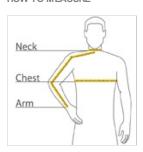

#### HOW TO MEASURE

#### CHEST WIDTH

Measure under the arm and around the fullest part of the chest with arms down, keeping tape horizontal.

#### NECK

Measure around the fullest part of the neck at the base.

## ARM

Place hand on hip. Start at the center of the back of the neck and measure across the shoulder, to the elbow, and then down to the wrist.