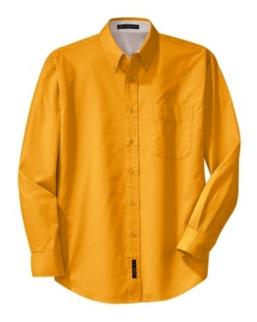

# Port Authority<sup>®</sup> Extended Size Long Sleeve Easy Care Shirt S608ES/S608

This comfortable wash-and-wear shirt is indispensable for the workday. Wrinkle resistance makes this shirt a cut above the competition so you and your staff can be, too.

- 4.5-ounce, 55/45 cotton/poly
- Button-dow n collar
- Dyed-to-match buttons
- Left chest pocket
- Box back pleat
- Adjustable cuffs

Note: Model shown reflects sizes XS-6XL.

### **CARE INSTRUCTIONS**

Machine w ash w arm w ith like colors. Only non chlorine bleach when needed. Tumble dry low. Warm iron if necessary.

front