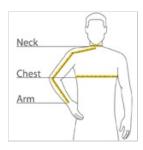

## HOW TO MEASURE

#### CHEST WIDTH

Measure under the arm and around the fullest part of the chest with arms down, keeping tape horizontal.

#### NECK

Measure around the fullest part of the neck at the base.

#### ARM

Place hand on hip. Start at the center of the back of the neck and measure across the shoulder, to the elbow, and then down to the wrist.