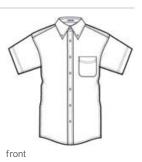

# Port Authority<sup>®</sup> Short Sleeve Twill Shirt. S500T

Our twill shirt has a professional appearance with comfortable, garment-washed softness.

- 5-ounce, 100% cotton
- Button-dow n collar
- Horn-tone buttons
- Left chest pocket
- Back box pleat