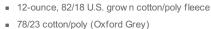

# Champion $^{\mathbb{R}}$ Reverse Weave $^{\mathbb{R}}$ Crewneck Sweatshirt S149

- 66/44 cotton/poly (Charcoal Heather)
- Reverse Weave cross-grain cut resists shrinkage
- 1x1 rib knit neck, side panels, sleeve cuffs and hem
- Embroidered Champion C logo at left cuff
- Woven back neck label