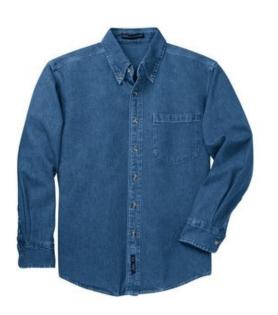

# Port Authority<sup>®</sup> Heavyweight Denim Shirt. S100

With a more substantial stonew ashed fabric and extradurable seams, our Heavyw eight Denim Shirt is built to embroider beautifully.

- 7.5-ounce, 100% cotton
- Double- and triple-needle stitching
- Button-dow n collar
- Horn-tone buttons
- Left chest pocket
- Rounded adjustable cuffs
- Due to special finishing process, colors may vary.