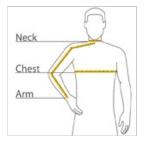

#### HOW TO MEASURE

#### CHEST WIDTH

Measure under the arm and around the fullest part of the chest with arms dow n, keeping tape horizontal.

#### NECK

Measure around the fullest part of the neck at the base.

#### ARM

Place hand on hip. Start at the center of the back of the neck and measure across the shoulder, to the elbow, and then dow n to the w rist.