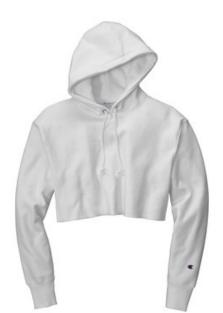

# Champion <sup>®</sup> Women's Reverse Weave <sup>®</sup> Cropped Cut-Off Hooded Sweatshirt RW01W

- 12-ounce, 82/18 cotton/poly fleece
- 77/23 cotton/poly (Oxford Grey)
- 66/34 cotton/poly (Charcoal Heather)
- Reverse Weave cross-grain cut resists shrinkage
- Tw o-ply hood with dyed-to-match draw cords
- Oversized, relaxed fit with dropped shoulder sleeves
- 1x1 rib knit underarms, sides and sleeve cuffs
- Cut-off hem w ith stitched edge
- Embroidered Champion C logo at left cuff
- Woven back neck label