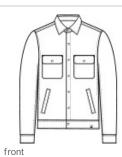

# Russell Outdoors<sup>™</sup> Basin Jacket RU550

With its heavy wool-like feel, this jacket's the perfect outer layer. Reminiscent of aviator style jackets, it's ready to throw on over any Russell Outdoors<sup>™</sup> tee-making it ideal for a casual office vibe, corporate retreat or favorite hike.

- 12-ounce, 100% polyester
- Folded collar
- Full snap front with branded metal snaps
- 2 chest pockets with branded metal snaps
- Side pockets
- Banded fitted hem
- Exterior embossed faux leather tab at hem