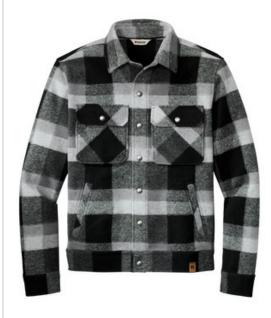

# Russell Outdoors<sup>™</sup> Basin Jacket RU550

With its heavy wool-like feel, this jacket's the perfect outer layer. Reminiscent of aviator style jackets, it's ready to throw on over any Russell Outdoors<sup>™</sup> tee-making it ideal for a casual office vibe, corporate retreat or favorite hike.

- 12-ounce, 100% polyester
- Folded collar
- Full snap front with branded metal snaps
- 2 chest pockets with branded metal snaps
- Side pockets
- Banded fitted hem
- Exterior embossed faux leather tab at hem