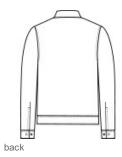

# Russell Outdoors<sup>™</sup> Basin Jacket RU550

With its heavy wool-like feel, this jacket's the perfect outer layer. Reminiscent of aviator style jackets, it's ready to throw on over any Russell Outdoors<sup>™</sup> tee-making it ideal for a casual office vibe, corporate retreat or favorite hike.

- 12-ounce, 100% polyester
- Folded collar
- Full snap front with branded metal snaps
- 2 chest pockets with branded metal snaps
- Side pockets
- Banded fitted hem
- Exterior embossed faux leather tab at hem