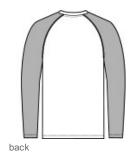

# Russell Outdoors<sup>™</sup> Realtree<sup>®</sup> Colorblock Performance Long Sleeve Tee RU151LS

For the outdoor explorer w ho wants the Realtree EDGE<sup>®</sup> print but prefers a more technical feel, moisture-wicking and long sleeve coverage. It's a perfect base layer or stand-alone tee, ready for w ork or adventure. Colorblock body provides ample decoration space for your branding to shine.