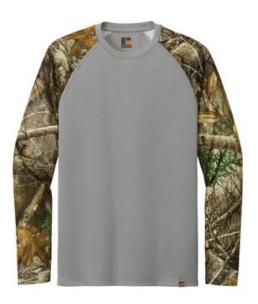

# Russell Outdoors<sup>™</sup> Realtree<sup>®</sup> Colorblock Performance Long Sleeve Tee RU151LS

For the outdoor explorer w ho wants the Realtree EDGE<sup>®</sup> print but prefers a more technical feel, moisture-wicking and long sleeve coverage. It's a perfect base layer or stand-alone tee, ready for w ork or adventure. Colorblock body provides ample decoration space for your branding to shine.

- 3.8-ounce, 100% polyester with moisture-wicking
- Tag-free label
- Realtree EDGE<sup>®</sup> print
- Shoulder-to-shoulder neck taping
- Exterior w oven Russell Outdoors<sup>™</sup> tab at hem