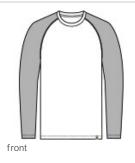

# Russell Outdoors<sup>™</sup> Realtree<sup>®</sup> Colorblock Performance Long Sleeve Tee RU151LS

For the outdoor explorer w ho wants the Realtree EDGE<sup>®</sup> print but prefers a more technical feel, moisture-wicking and long sleeve coverage. It's a perfect base layer or stand-alone tee, ready for w ork or adventure. Colorblock body provides ample decoration space for your branding to shine.