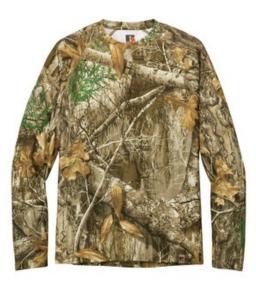

# Russell Outdoors<sup>™</sup> Realtree<sup>®</sup> Performance Long Sleeve Tee RU150LS

For the outdoor enthusiast w ho w ants the Realtree EDGE<sup>®</sup> print but prefers a more technical feel, moisture-wicking and long sleeve coverage. It's a perfect base layer or stand-alone tee, ready for w ork, chores or exploring the great outdoors.

- 3.8-ounce, 100% polyester with moisture-wicking
- Tag-free label
- Realtree EDGE<sup>®</sup> print
- Shoulder-to-shoulder neck taping
- Exterior w oven Russell Outdoors<sup>™</sup> tab at hem