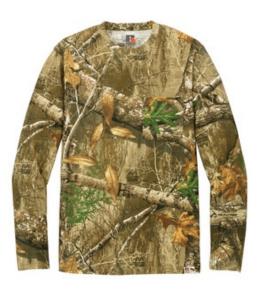

# Russell Outdoors<sup>™</sup> Realtree<sup>®</sup> Long Sleeve Pocket Tee RU100LSP

A must-have for anyone who loves the outdoor lifestyle. It's perfect as a base layer or stand-alone tee, whether for everyday work and play or if you're headed out for adventure.

- 5.5-ounce, 100% ring spun combed cotton
- Tag-free label
- Realtree EDGE<sup>®</sup> print
- Edge stitching around neck helps stabilize rib for better
- wash and wear
- Shoulder-to-shoulder neck taping
- Left chest pocket
- Side seams
- Exterior w oven Russell Outdoors<sup>™</sup> tab at hem

The camo print is pigment-dyed. Special consideration must be taken when printing white ink on pigment-dyed cotton. CARE INSTRUCTIONS Machine Wash Cold With Like Colors. Do Not Use Fabric Softener. Do Not Bleach. Tumble Dry Low. Remove Promptly. Cool Iron If Needed.

## COLOR INFORMATION

Please note: PMS code information is shown only when an exact match is available.

Realtree Edge