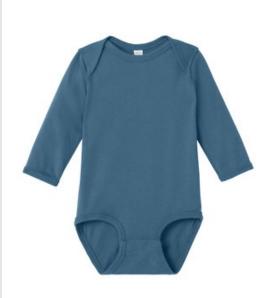

# Rabbit Skins<sup>™</sup> Infant Long Sleeve Jersey Bodysuit RS4421

Adorable on its own or as a layering piece, this classic bodysuit features all the comfort of combed ring spun cotton jersey along with features that make dressing and diaper changes a breeze.

- 4.5-ounce, 100% combed ring spun cotton
- Side seamed
- EasyTear<sup>™</sup> label for additional comfort and ability to brand
- as your ow n
- Flatlock seams
- Double-needle ribbed binding on neck, shoulders, sleeves and leg openings
- Innovative three-snap closure