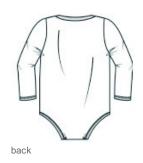

# Rabbit Skins<sup>™</sup> Infant Long Sleeve Jersey Bodysuit RS4421

Adorable on its own or as a layering piece, this classic bodysuit features all the comfort of combed ring spun cotton jersey along with features that make dressing and diaper changes a breeze.

- 4.5-ounce, 100% combed ring spun cotton
- Side seamed
- EasyTear<sup>™</sup> label for additional comfort and ability to brand
- as your ow n
- Flatlock seams
- Double-needle ribbed binding on neck, shoulders, sleeves and leg openings
- Innovative three-snap closure