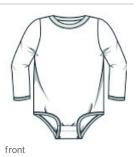

# Rabbit Skins<sup>™</sup> Infant Long Sleeve Jersey Bodysuit RS4421

Adorable on its own or as a layering piece, this classic bodysuit features all the comfort of combed ring spun cotton jersey along with features that make dressing and diaper changes a breeze.

- 4.5-ounce, 100% combed ring spun cotton
- Side seamed
- EasyTear<sup>™</sup> label for additional comfort and ability to brand
- as your ow n
- Flatlock seams
- Double-needle ribbed binding on neck, shoulders, sleeves and leg openings
- Innovative three-snap closure