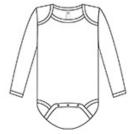

## Rabbit Skins<sup>™</sup> Infant Long Sleeve Baby Rib Bodysuit. RS4411

These bodysuits feature lap shoulders to make it easier for the many times a day that parents have to change baby's outfit.

- 5-ounce, 100% combed ring spun cotton 1x1 baby rib
- 88/12 combed ring spun cotton/poly (Heather)
- White is sew n with 100% cotton thread for easy garment dyeing
- Side seamed
- $\bullet \quad \text{EasyTear}^{\begin{subarray}{c} \begin{subarray}{c} \begin{$
- Flatlock seams
- Double-needle ribbed binding on neck, shoulders, sleeves and leg openings
- Innovative three-snap closure

Machine w ash cold. Only non-chlorine bleach. Tumble dry low. Do not iron on decoration. Do not dry clean. Not intended for sleepw ear.

front

back