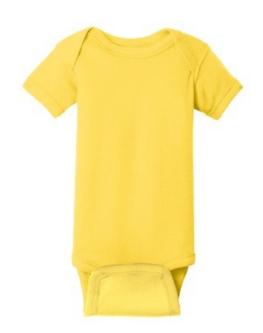

## Rabbit Skins<sup>™</sup> Infant Short Sleeve Baby Rib Bodysuit. RS4400

These bodysuits feature lap shoulders to make it easier for the many times a day that parents have to change baby's outfit.

- 5-ounce, 100% combed ring spun cotton 1x1 baby rib
- 88/12 combed ring spun cotton/poly (Heather)
- White is sew n w ith 100% cotton thread for easy garment dyeing
- Side seamed
- EasyTear<sup>™</sup> label for additional comfort and ability to brand as your own
- Flatlock seams
- Double-needle ribbed binding on neck, shoulders, sleeves and leg openings
- Innovative three-snap closure