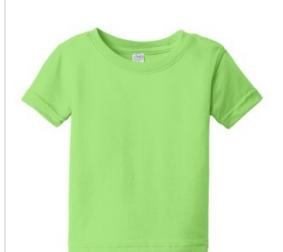

## Rabbit Skins<sup>™</sup> Infant Fine Jersey Tee. RS3322

Classic comfort meets color in these soft crew neck tees. Whether layered or w orn alone, these tees are soft, yet durable enough to meet playtime demands.

- 4.5-ounce, 100% combed ring spun cotton fine jersey
- 93/7 combed ring spun cotton/poly (Heather)
- White is sew n with 100% cotton thread for easy garment dyeing
- Topstitch ribbed collar
- Side seamed
- Shoulder-to-shoulder taping
- Double-needle sleeves and hem