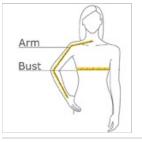

#### HOW TO MEASURE

## BUST

Measure under the arm and around the fullest part of the bust with arms dow n, keeping tape horizontal.

## ARM

Place hand on hip. Start at the center of the back of the neck and measure across the shoulder, to the elbow, and then dow n to the w rist.