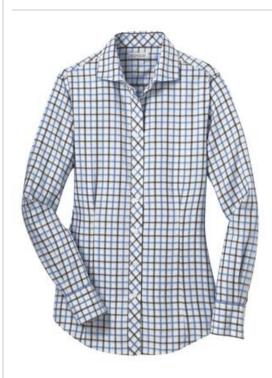

# DISCONTINUED Red House<sup>®</sup> Ladies Tricolor Check Non-Iron Shirt. RH75

A beautiful yarn-dyed check pattern elevates this shirt above the ordinary, w hile our non-iron finish keeps it looking polished all day long. Crafted from 100% cotton, it features bias-cut details inside collar stand and under cuffs. Pucker-free singleneedle tailoring. Red House engraved buttons and monogram on right sleeve placket. Feminine styling in a classic mensw ear pattern w ith front and back w aist darts. Open, cutaw ay collar. Bias-cut details on placket. Three-button notched cuffs.