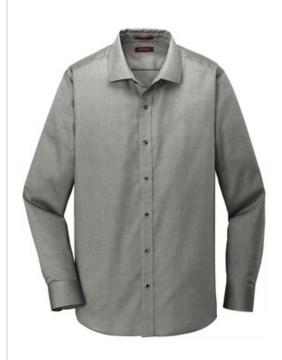

# Red House<sup>®</sup> Slim Fit Pinpoint Oxford Non-Iron Shirt. RH620

For those who prefer a slim (but not tight) fit that sits closer to the body. Crafted from 3.8-ounce, 100% cotton, this elegant pinpoint oxford has a wrinkle-resistant finish so you always look your best¿no iron required. Details like pucker-free taped seams, rounded adjustable cuffs, RH engraved buttons and a shirttail hem complement the sharp look. Open collar with removable stays.