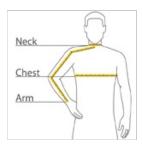

#### HOW TO MEASURE

## CHEST WIDTH

Measure under the arm and around the fullest part of the chest with arms down, keeping tape horizontal.

## NECK

Measure around the fullest part of the neck at the base.

#### ARM

Place hand on hip. Start at the center of the back of the neck and measure across the shoulder, to the elbow, and then down to the w rist.