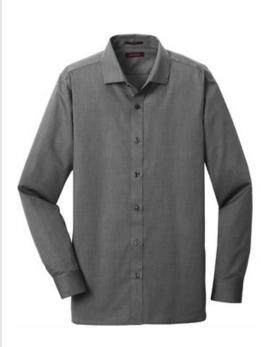

# Red House <sup>®</sup> Slim Fit Nailhead Non-Iron Shirt. RH390

For those w ho prefer a slim (but not tight) fit that sits closer to the body. Thoroughly updated, this crisp nailhead shirt has a silky feel and a w rinkle-resistant finish for exceptional noniron performance. 4-ounce, 60/40 cotton/polyester w ith pucker-free taped seams and RH engraved buttons to elevate the office-ready look. Open collar w ith removable stays. Mitered adjustable cuffs.