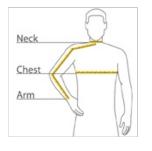

#### HOW TO MEASURE

## CHEST WIDTH

Measure under the arm and around the fullest part of the chest with arms dow n, keeping tape horizontal.

## NECK

Measure around the fullest part of the neck at the base.

## ARM

Place hand on hip. Start at the center of the back of the neck and measure across the shoulder, to the elbow, and then dow n to the w rist.