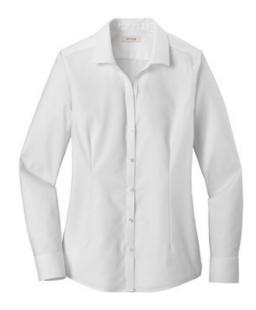

# DISCONTINUED Red House<sup>®</sup> Ladies Pinpoint Oxford Non-Iron Shirt. RH250

Crafted from 3.8-ounce, 100% cotton, this elegant pinpoint oxford has a wrinkle-resistant finish so you always look your best¿no iron required. Details like pucker-free taped seams, rounded adjustable cuffs, RH engraved buttons and a shirttail hem complement the sharp look. Open collar and neckline. Front and back darts.