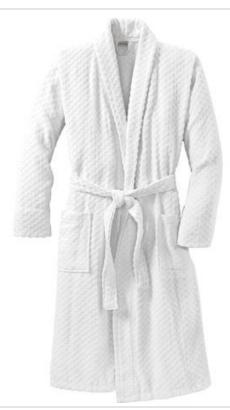

# Port Authority<sup>®</sup> Checkered Terry Shawl Collar Robe. R103

A welcome indulgence, this cotton robe with its checkered texture and exceptional absorbency is perfect for the pool, spa or resort.

- 9.2-ounce, 100% cotton
- Side seamed with 1/4 single-needle topstitch
- Tw o patch pockets at hips
- Self-fabric belt and loops for easy adjustment
- Measures:32"-40" chest, 47" length (S/M); 40"-54" chest, 50" length (L/XL)

## **COLOR INFORMATION**

Please note: PMS code information is shown only when an exact match is available.

White