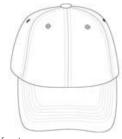

# Port Authority<sup>®</sup> Garment-Washed Cap. PWU

Our popular pigment-dyed, garment-w ashed\* cap has a livedin look and is slightly brushed for softness and comfort.

• Fabric: 100% garment-w ashed cotton twill

Structure: Unstructured

Profile: Low

Closure: Self-fabric slide closure with buckle and grommet

\*Due to a special finishing process, color may vary.

back