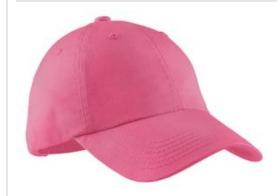

# Port Authority<sup>®</sup> Garment-Washed Cap. PWU

Our popular pigment-dyed, garment-w ashed\* cap has a livedin look and is slightly brushed for softness and comfort.

• Fabric: 100% garment-w ashed cotton twill

Structure: Unstructured

Profile: Low

Closure: Self-fabric slide closure with buckle and grommet

\*Due to a special finishing process, color may vary.

back