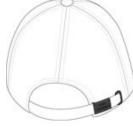

Structure: Unstructured

Profile: Low

Closure: Self-fabric slide closure with buckle and grommet

\*Due to a special finishing process, color may vary.

back