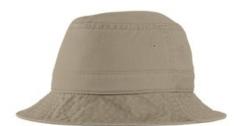

# Port Authority<sup>®</sup> Bucket Hat. PWSH2

Our simple, classic look with an updated shape and fit.

■ Fabric: Garment-w ashed\* 100% cotton twill

Structure: Unstructured

\*Due to a special dye and wash process, colors may vary.