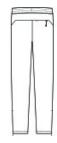

# Sport-Tek<sup>®</sup> Circuit Jogger PST871

Ideal for warmups or cooldowns, the Circuit Jogger moves with you throughout your practice, game or day.

- 7.8-ounce, 78/22 poly/spandex
- Tear-aw ay removable label
- Bastic waistband with drawcord
- Secure zippered hand pockets
- Secure back pocket
- Ankle zips for easy on/off

# **CARE INSTRUCTIONS**

Machine Wash Cold With Like Colors. Do Not Use Fabric Softener. Do Not Bleach. Tumble Dry Low. Remove Promptly. Cool Iron If Needed.

front

back