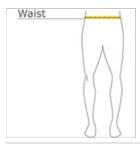

#### HOW TO MEASURE

# WAIST

Measure around the smallest part of the natural  $\mbox{\sc w}$  aist.