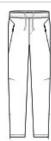

# Sport-Tek<sup>®</sup> Circuit Jogger PST871

Ideal for warmups or cooldowns, the Circuit Jogger moves with you throughout your practice, game or day.

- 7.8-ounce, 78/22 poly/spandex
- Tear-aw ay removable label
- Bastic waistband with drawcord
- Secure zippered hand pockets
- Secure back pocket
- Ankle zips for easy on/off

# **CARE INSTRUCTIONS**

Machine Wash Cold With Like Colors. Do Not Use Fabric Softener. Do Not Bleach. Tumble Dry Low. Remove Promptly. Cool Iron If Needed.

front

back