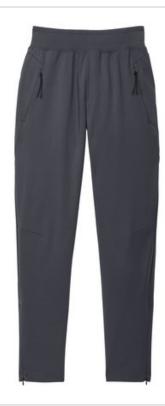

# Sport-Tek<sup>®</sup> Circuit Jogger PST871

Ideal for warmups or cooldowns, the Circuit Jogger moves with you throughout your practice, game or day.

- 7.8-ounce, 78/22 poly/spandex
- Tear-aw ay removable label
- Bastic waistband with drawcord
- Secure zippered hand pockets
- Secure back pocket
- Ankle zips for easy on/off