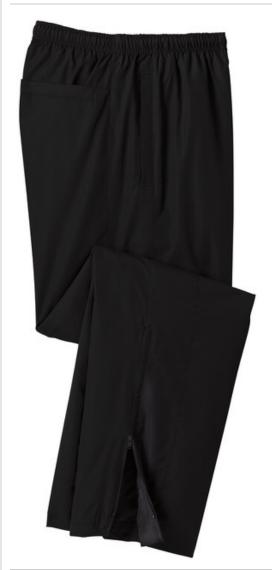

# Sport-Tek<sup>®</sup> Wind Pant. PST74

Whether w orn alone or w ith a Sport-Tekw ind shirt, these w ater-repellent pants provide lightw eight protection.

- 100% polyester
- 100% polyester mesh lining above knees, poly lining below for easy on/off
- Bastic waistband with drawcord
- Side pockets
- Back pocket w ith hook and loop closure
- Extended leg zippers