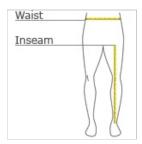

### HOW TO MEASURE

WAIST

Measure around the smallest part of the natural waist.

#### INSEAM

Measure a similar style pant that fits well and is the desired length. Measure from the crotch seam to the hem.

#### SIZE CHART

|        | XS    | S     | М     | L     | XL    | 2XL    | 3XL   | 4XL    |
|--------|-------|-------|-------|-------|-------|--------|-------|--------|
| Waist  | 26-28 | 29-31 | 32-34 | 35-37 | 38-40 | 41-43  | 44-47 | 48-51  |
| Inseam | 30    | 31    | 32    | 32    | 33    | 33 1/2 | 34    | 34 1/2 |