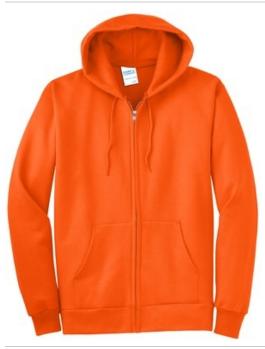

# Port & Company<sup>®</sup> Tall Essential Fleece Full-Zip Hooded Sweatshirt. PC90ZHT

Nothing is better for relaxing than our 9-ounce favorite at a budget-friendly price.

- 9-ounce, 50/50 cotton/poly fleece
- Air jet yarn for softness
- YKK metal zipper
- Front pockets
- Removable tag for comfort and relabeling