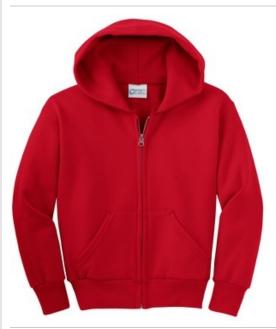

## Youth Core Fleece Full-Zip Hooded Sweatshirt. PC90YZH

#### Cozy sw eats in our core w eight.

- 7.8-ounce, 50/50 cotton/poly fleece
- Air jet yarn for softness
- No draw cord at hood
- YKK metal zipper
- Front pockets
- Removable tag for comfort and relabeling