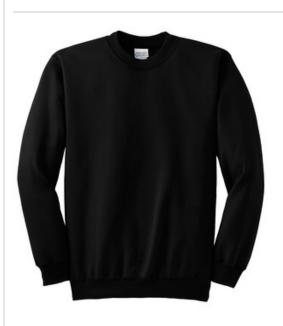

## Port & Company<sup>®</sup> Tall Essential Fleece Crewneck Sweatshirt. PC90T

Nothing is better for relaxing than our 9-ounce favorite at a budget-friendly price.

- 9-ounce, 50/50 cotton/poly fleece
- Air jet yarn for softness
- Removable tag for comfort and relabeling