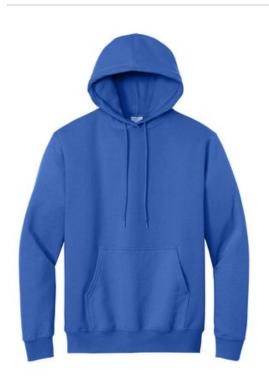

## Port & Company<sup>®</sup> Tall Essential Fleece Pullover Hooded Sweatshirt. PC90HT

Nothing is better for relaxing than our 9-ounce favorite at a budget-friendly price.

- 9-ounce, 50/50 cotton/poly fleece
- Air jet yarn for softness
- Removable tag for comfort and relabeling

Tumble dry medium. Do not iron decoration.

Front pouch pockets