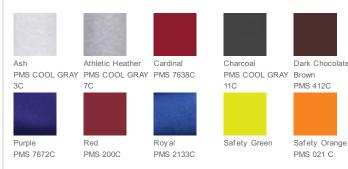

# PORT & COMPANY



## Port & Company<sup>®</sup> Tall Essential Fleece Pullover Hooded Sweatshirt. PC90HT

Nothing is better for relaxing than our 9-ounce favorite at a budget-friendly price.

- 9-ounce, 50/50 cotton/poly fleece
- Air jet yarn for softness
- Removable tag for comfort and relabeling

Tumble dry medium. Do not iron decoration.

Front pouch pockets

### CARE INSTRUCTIONS

Machine w ash cold. Non-chlorine bleach w hen needed.





HOW TO MEASURE



#### CHEST WIDTH

Measure under the arm and around the fullest part of the chest with arms dow n, keeping tape horizontal.

#### SIZE CHART

|    |      | LT    | XLT   | 2XLT  | 3XLT  | 4XLT  |
|----|------|-------|-------|-------|-------|-------|
| CI | hest | 41-43 | 44-46 | 47-49 | 50-53 | 54-57 |

#### COLOR INFORMATION





White











PMS 340C

PMS 490C PI

PMS 2380C

2380C PMS 172C