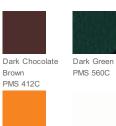

# PORT & COMPANY



## Port & Company<sup>®</sup> Tall Essential Fleece Pullover Hooded Sweatshirt. PC90HT

Nothing is better for relaxing than our 9-ounce favorite at a budget-friendly price.

- 9-ounce, 50/50 cotton/poly fleece
- Air jet yarn for softness
- Removable tag for comfort and relabeling

Tumble dry medium. Do not iron decoration.

Front pouch pockets

### CARE INSTRUCTIONS

Machine w ash cold. Non-chlorine bleach w hen needed.





HOW TO MEASURE



#### CHEST WIDTH

Measure under the arm and around the fullest part of the chest with arms dow n, keeping tape horizontal.

#### SIZE CHART

|    |      | LT    | XLT   | 2XLT  | 3XLT  | 4XLT  |
|----|------|-------|-------|-------|-------|-------|
| CI | hest | 41-43 | 44-46 | 47-49 | 50-53 | 54-57 |

#### COLOR INFORMATION





White











PMS 340C

PMS 490C PI

PMS 2380C

2380C PMS 172C