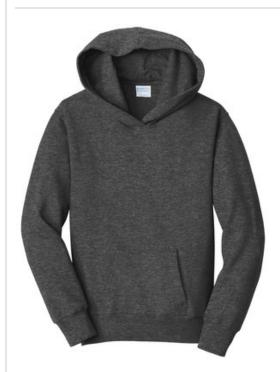

# Port & Company<sup>®</sup> Youth Fan Favorite Fleece Pullover Hooded Sweatshirt. PC850YH

You'll be the biggest fan of this smooth-faced fleece.

- 8.5-ounce, 80/20 ring spun cotton/poly
- 75/25 ring spun cotton/poly (Athletic Heather)
- 50/50 ring spun cotton/poly (Dark Heather Grey)
- 100% ring spun cotton face (except Athletic Heather and

# Dark Heather Grey)

- Removable tag for comfort and relabeling
- Locker patch
- Tw ill-taped neck
- Front pouch pocket
- No draw cord at hood
- Ideal for direct to garment (DTG) printing