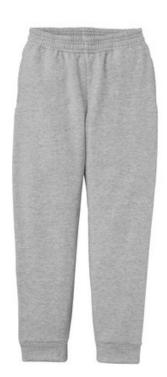

# Port & Company <sup>®</sup> Youth Core Fleece Jogger. PC78YJ

Cozy joggers in our core weight.

- 7.8-ounce, 50/50 cotton/poly fleece
- Removable tag for comfort and relabeling
- Eastic, self-fabric waistband and self-fabric cuffs
- No draw cord
- Front pockets