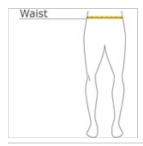

### HOW TO MEASURE

# WAIST

Measure around the smallest part of the natural waist.