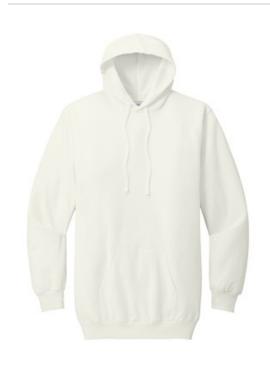

# Port & Company<sup>®</sup> Core Fleece PFD Pullover Hooded Sweatshirt PC78HPFD

This idea-inspiring prepared-for-dyeing (PFD) sw eatshirt offers any maker endless customization options-w hether you're garment dyeing, garment w ashing, tie dyeing or more.

- 7.8-ounce, 80/20 cotton/poly fleece
- 100% cotton face
- Sew n w ith 100% cotton thread
- Air jet yarn for softness
- Self-fabric lined hood with draw cords
- Front pouch pocket
- Reject dye, tear-aw ay label
- Once w ashed, this sw eatshirt will align with the size show n on the label