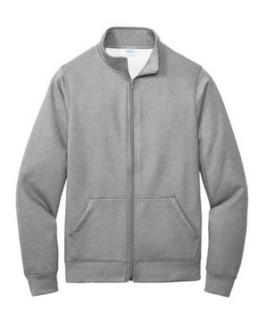

# Port & Co<sup>™</sup> Core Fleece Cadet Full-Zip Sweatshirt PC78FZ

## A cozy full-zip in our core w eight.

- 7.8-ounce, 50/50 cotton/poly fleece
- Air jet yarn to reduce pilling
- Dyed-to-match YKK zipper
- Tear-aw ay label
- Front pockets