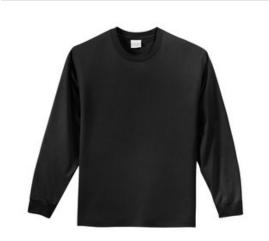

## Youth Long Sleeve Essential Tee. PC61YLS

Nothing beats this traditional t-shirt in comfort, versatility and casual style.

- 6.1-ounce, 100% soft spun cotton
- 98/2 cotton/poly (Ash)
- 90/10 cotton/poly (Athletic Heather)