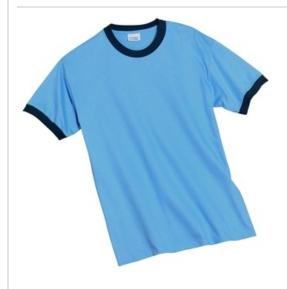

# Ringer T-Shirt. PC61R

A great style for any generation—available at a tremendous value

- 6.1-ounce, 100% soft spun cotton (preshrunk)
- 1x1 rib knit collar
- Double-needle hem
- Athletic Heather/Black is 90/10 cotton/poly.

### **CARE INSTRUCTIONS**

Machine w ash cold, inside out, w ith like colors. Only non-chlorine bleach w hen needed. Tumble dry medium. Do not iron.

front